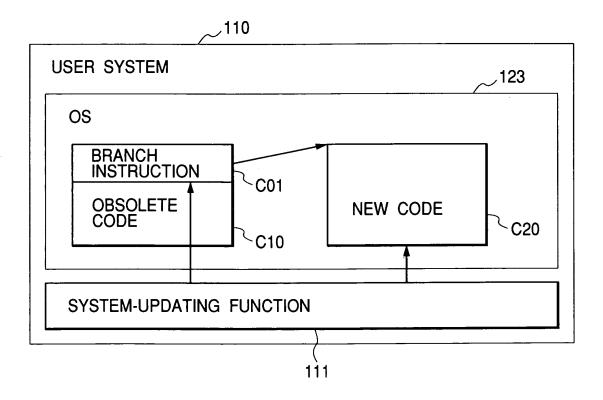

|  |
|--|---|---|---|---|--|
|--|---|---|---|---|--|

## FIG. 3

| 101                                                                                                |     |
|----------------------------------------------------------------------------------------------------|-----|
| USER-SYSTEM INFORMATION                                                                            |     |
| HARDWARE INFORMATION<br>(EXAMPLES: PROCESSOR TYPE, MEMORY CAPACITY<br>AND DEVICE TYPE)             |     |
| SOFTWARE INFORMATION<br>(EXAMPLES: APPLICATION TYPE, MIDDLEWARE TYPE<br>AND OS TYPE)               | 320 |
| SOURCE-CODE INFORMATION<br>(EXAMPLES: PIECES OF SOURCE CODE FOR<br>APPLICATION, MIDDLEWARE AND OS) | 330 |



| 4/ | / 1 | 1 |
|----|-----|---|
|----|-----|---|

### FIG. 5





.

• • •





.











.

а





۲

•

"